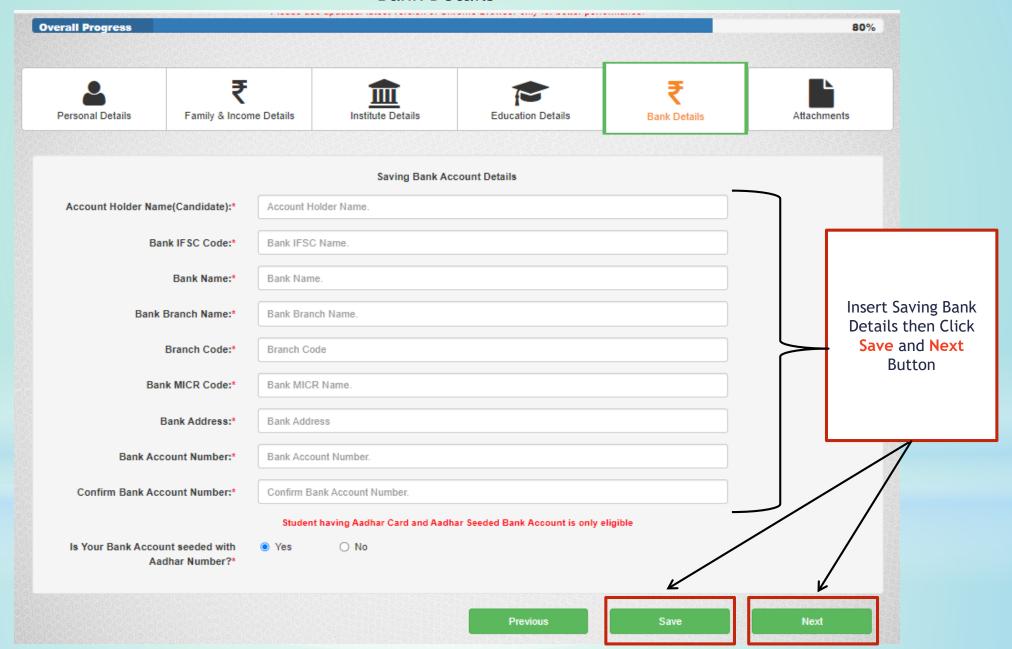

|

#### **Bank Details**

#### Yashasvi Scholarship Scheme





#### **Upload Documents**

#### Yashasvi Scholarship Scheme

**Submit Application** 

Previous

Select Attachment by dropdown and download format if any and Please use updated/latest version of Chrome Browser only for better performance click the choose file then click **Overall Progress** the Upload button Personal Details Family & Income Details **Education Details** Bank Details achments Adding attachment NOTE: 7. Annual Family Income Certificate 1. Kindly upload all the files in the list. Click Add 2. Kindly upload files in .pdf/.jpg/.png format only.lf files are not getting uploaded(pr Attachment Format: 3. Kindly upload files of size less than 2 MB. Button, Popup Click here for the format 4. Kindly upload photo and signature in jpg format only. Window will be Upload attachment: o