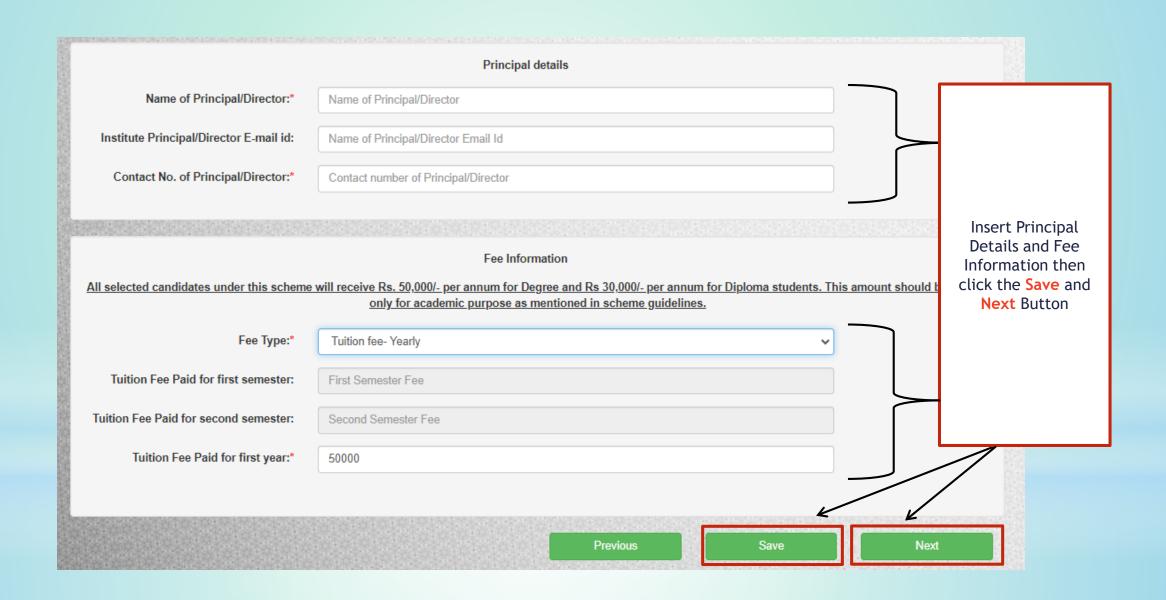

All India Council For Technical Education

# Manual for Yashasyi Scholarship Scheme

For Students Level

URL: https://yashasvi.aicte.gov.in/login.php



URL: https://yashasvi.aicte.gov.in/login.php





URL: https://yashasvi.aicte.gov.in/login.php















#### Family & Income Details





#### **Institute Details**











#### **Education Details**

#### Higher Secondary School (10+2)/Diploma

Note: If course select Diploma, Higher Secondary fields is not mandatory









### Education Details Senior Secondary School (10th)

|                                     | Senior Secondary School (10th)    | Sr. No.     | Subject Name (As per 10th Marksheet) | Marks Obtained | Maximum Marks