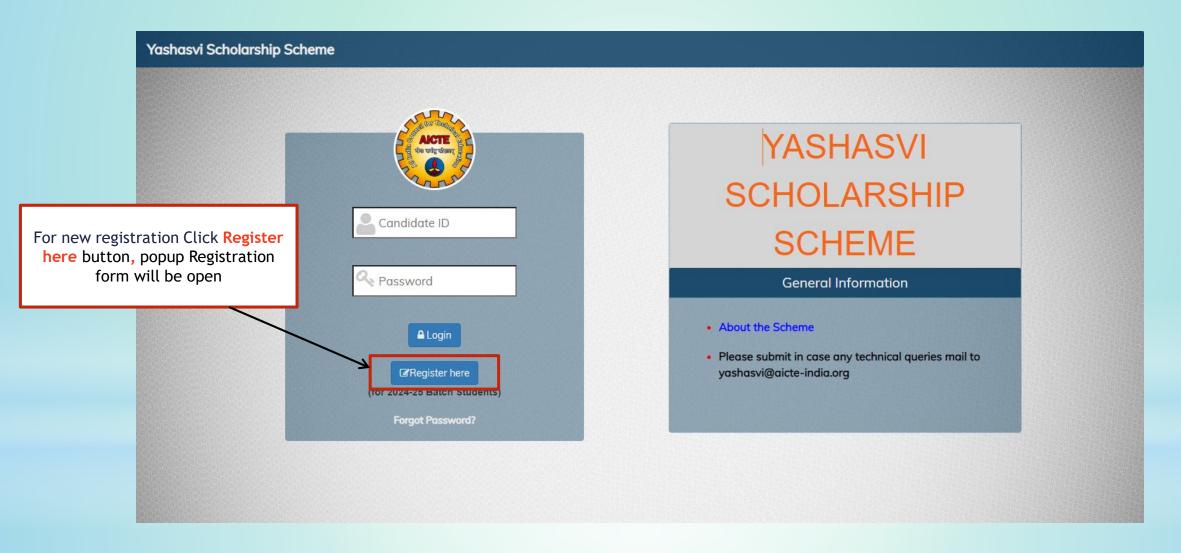

# Manual for Yashasyi Scholarship Scheme

For Students Level

URL: https://yashasvi.aicte.gov.in/login.php

URL: https://yashasvi.aicte.gov.in/login.php

URL: https://yashasvi.aicte.gov.in/login.php