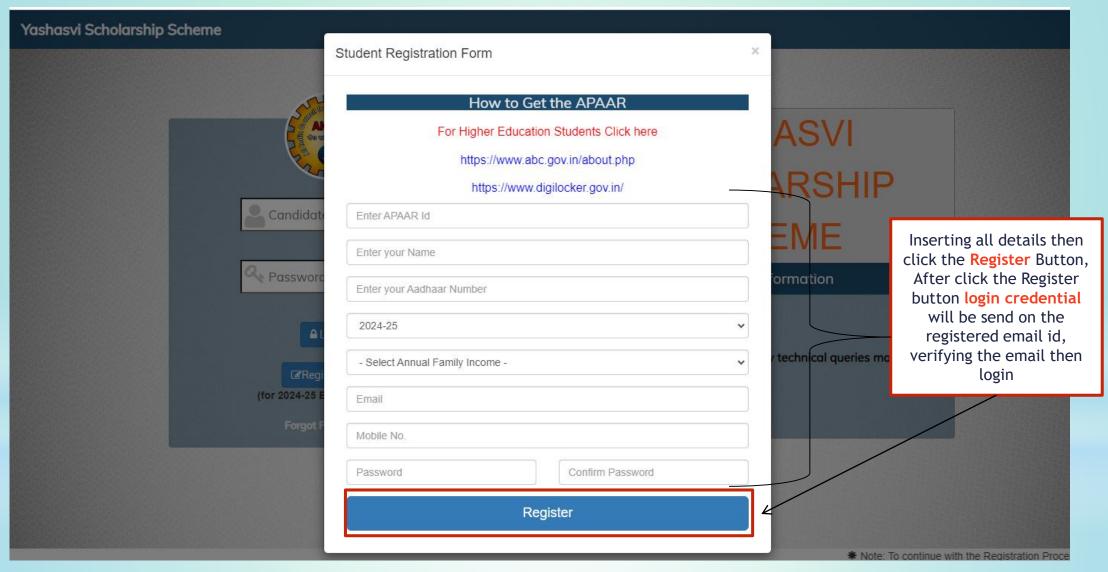

# Manual for Yashasyi Scholarship Scheme

For Students Level

URL: https://yashasvi.aicte.gov.in/login.php

URL: https://yashasvi.aicte.gov.in/login.php

URL: https://yashasvi.aicte.gov.in/login.php