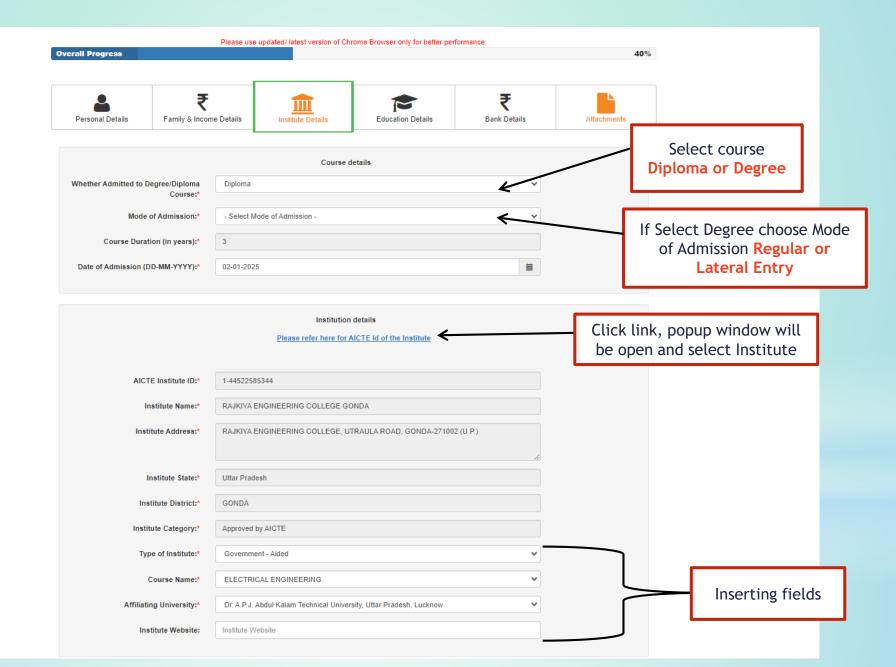

All India Council For Technical Education

# Manual for Yashasyi Scholarship Scheme

For Students Level

URL: https://yashasvi.aicte.gov.in/login.php



URL: https://yashasvi.aicte.gov.in/login.php





URL: https://yashasvi.aicte.gov.in/login.php















#### Family & Income Details





#### **Institute Details**











#### **Education Details**

#### Higher Secondary School (10+2)/Diploma

Note: If course select Diploma, Higher Secondary fields is not mandatory









### Education Details Senior Secondary School (10th)

|                                     | Senior Secondary School (10th)    | Sr. No.     | Subject Name (As per 10th Marksheet) | Marks Obtained | Maximum Marks