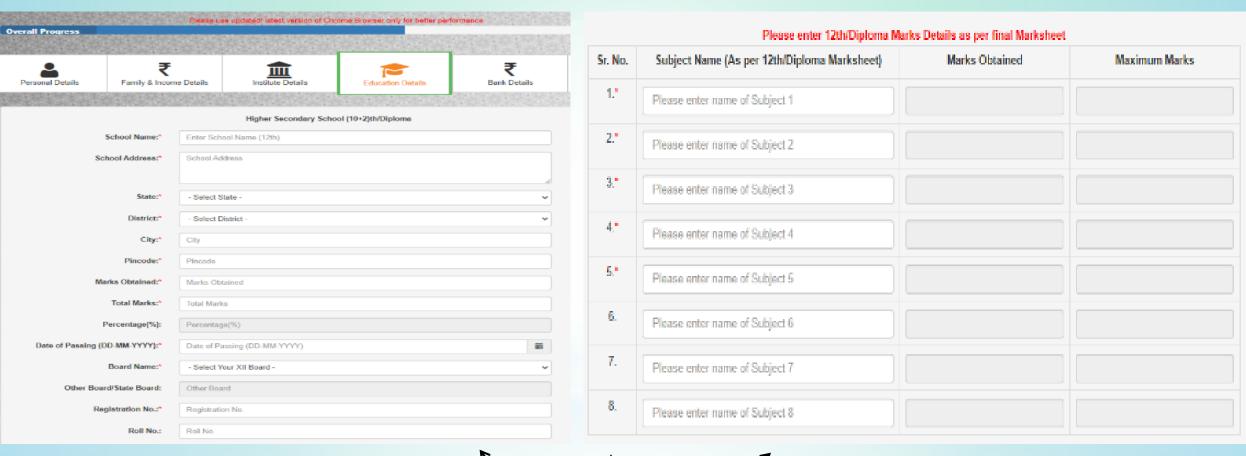

#### **Education Details**

#### Higher Secondary School (10+2)/Diploma

Note: If course select Diploma, Higher Secondary fields is not mandatory