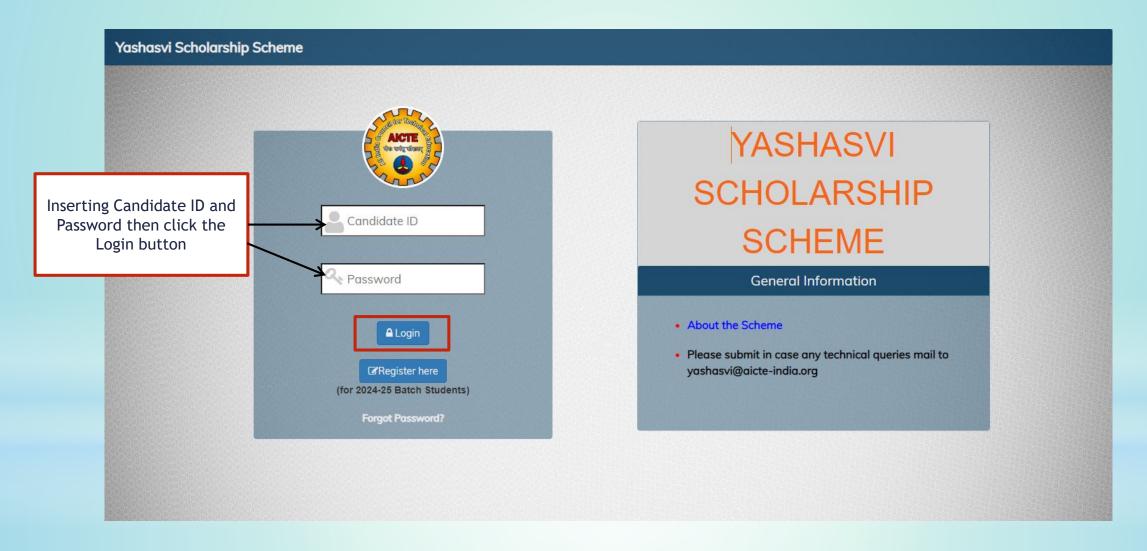

# Manual for Yashasyi Scholarship Scheme

For Students Level

URL: https://yashasvi.aicte.gov.in/login.php

URL: https://yashasvi.aicte.gov.in/login.php

URL: https://yashasvi.aicte.gov.in/login.php