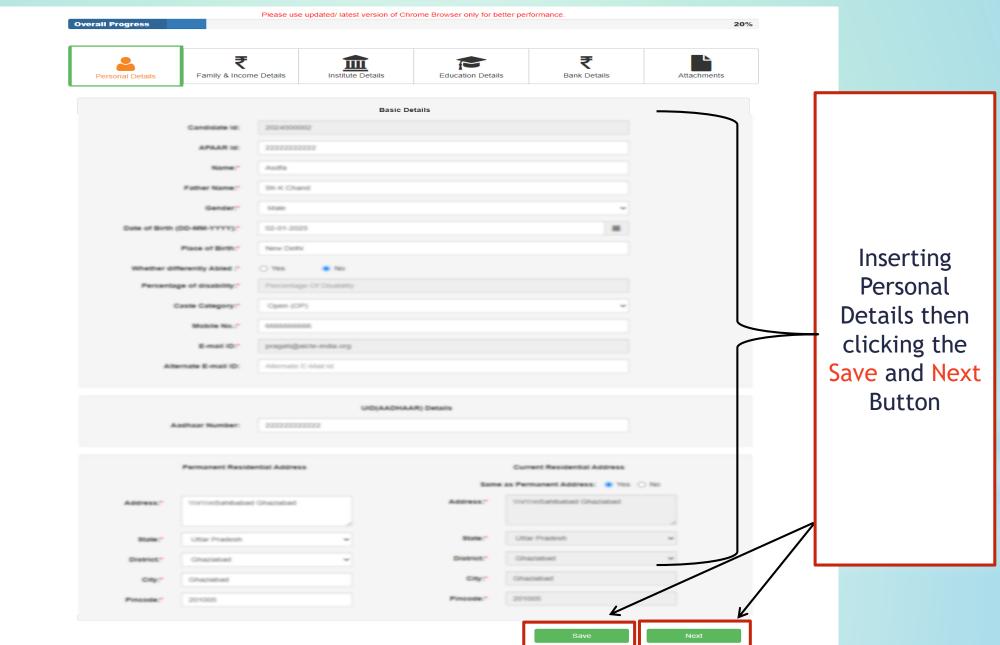

# Manual for Yashasyi Scholarship Scheme

For Students Level

URL: https://yashasvi.aicte.gov.in/login.php

URL: https://yashasvi.aicte.gov.in/login.php

URL: https://yashasvi.aicte.gov.in/login.php