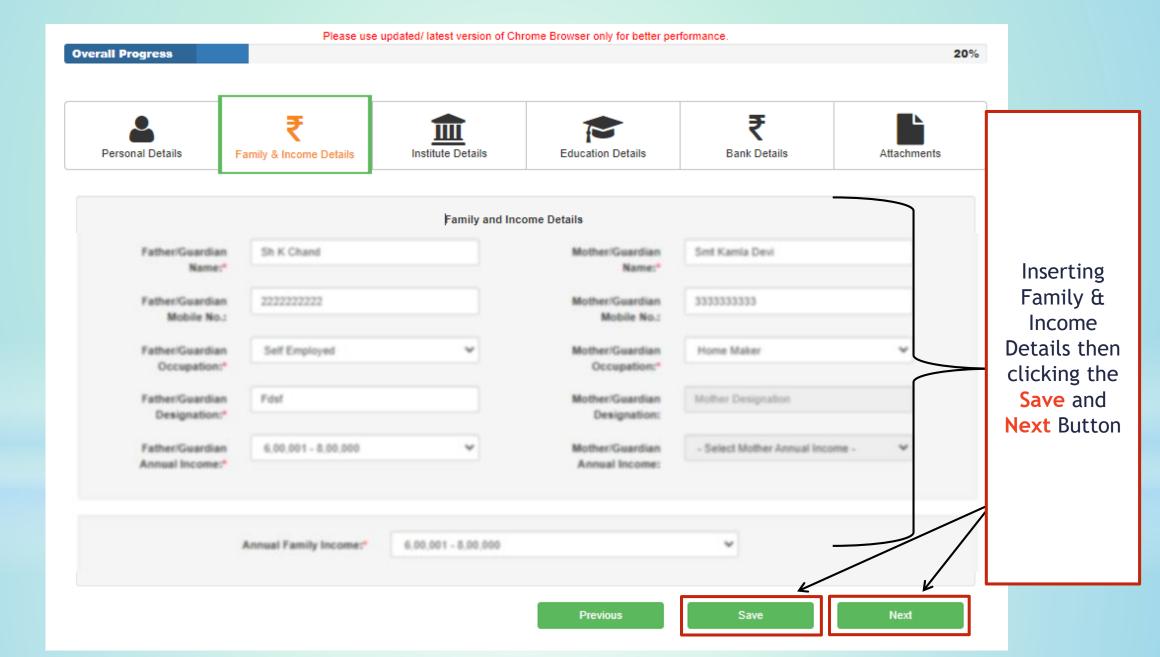

All India Council For Technical Education

# Manual for Yashasyi Scholarship Scheme

For Students Level

URL: https://yashasvi.aicte.gov.in/login.php



URL: https://yashasvi.aicte.gov.in/login.php





URL: https://yashasvi.aicte.gov.in/login.php















#### Family & Income Details





#### **Institute Details**











#### **Education Details**

#### Higher Secondary School (10+2)/Diploma

Note: If course select Diploma, Higher Secondary fields is not mandatory









### Education Details Senior Secondary School (10th)

|                                     | Senior Secondary School (10th)    | Sr. No.     | Subject Name (As per 10th Marksheet) | Marks Obtained | Maximum Marks